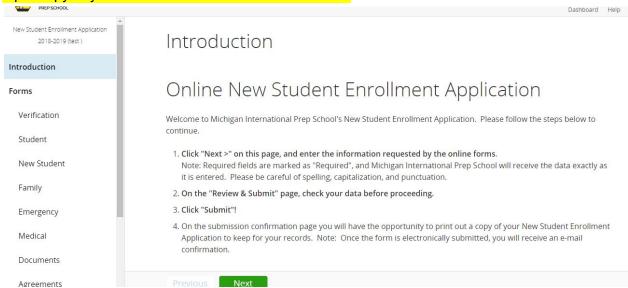

Don't Have an Email Address? We suggest that you obtain a free email account online through Google or Yahoo.

Step 5: Complete the application by filling in the blanks, then click next. You will need to upload a pdf copy of your birth certificate and driver's license.