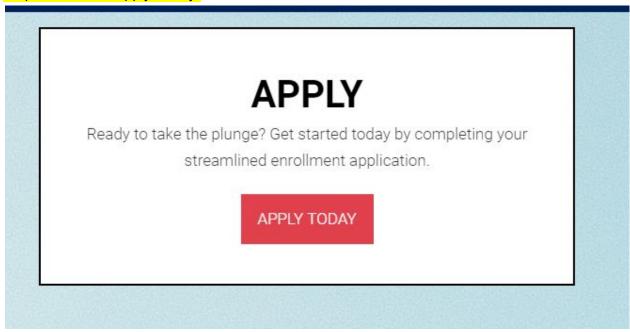

## Step 2: Click on "Apply Today"



Step 3: Click "Create an Account"

## Create Account

With an account, you can...

- Complete forms online
- · Save and return to forms in progress
- Print form history

**Create Account** 

## Step 4: Create a login to begin the application.

## Create an Account

Enter the following required information to continue. This account is meant to be created by an adult family member. It is important to create only one account per household so that the system will be able to save and access your information correctly.

Don't Have an Email Address? We suggest that you obtain a free email account online through Google or Yahoo.



Step 5: Complete the application by filling in the blanks, then click next. You will need to upload a pdf copy of your birth certificate and driver's license.



Step