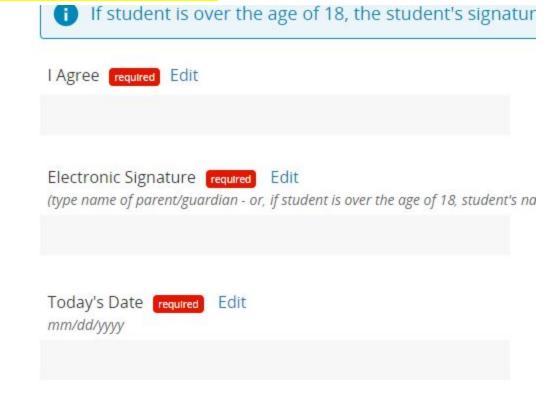

Step 6: Review and Submit Application

Thanks for applying! Please allow Michigan International Prep School up to two weeks to process your application. You will receive a confirmation email within 24-48 hours of receipt of application.