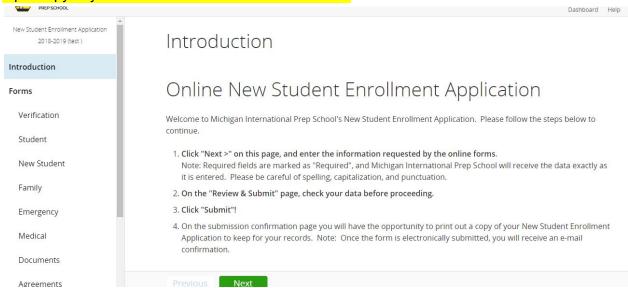

Step 5: Review and Submit Application

Thanks for applying! Please allow Michigan International Prep School up to two weeks to process your application. You will receive a confirmation email within 24-48 hours of receipt of application.